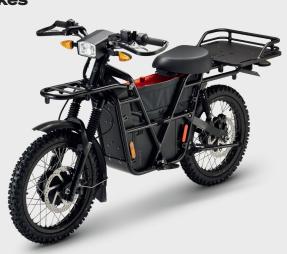

## **AWD**

WITH 2 X HUB MOTORS

# 50kph

TOP SPEED

# **150kg**

MAX CARRY WEIGHT

## 80km

OFF-ROAD RANGE\*

## 6hrs

FULL CHARGE TIME

# **19 lugs**

TO SECURE AND CARRY GEAR

\*120km Max range achieved under test conditions.