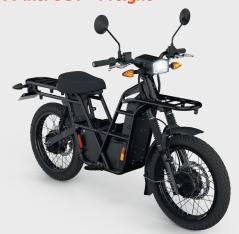

## 2×2 with System 2 Brakes + Farm Kit + RealPro Clamp

Was \$8,035 excl GST

**\$7,471 excl** (\$8,592 incl)

+ Shipping

### UBCO ACCESSORIES

- · RealPro clamp
- Lever guards
- Rear cargo deck
- Centre carry-all
- Knobbly tyres
- Extra kickstand