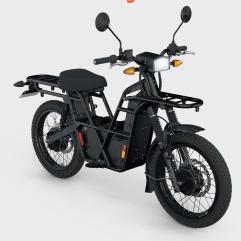

## 2X2 with System 2 Brakes

+ Farm Kit

Was \$7,695 excl GST

**\$7,131 excl** (\$8,201 incl)

+ Shipping

### UBCO ACCESSORIES

- Lever guards
- Rear cargo deck
- Centre carry-all
- Knobbly tyres
- Extra kickstand