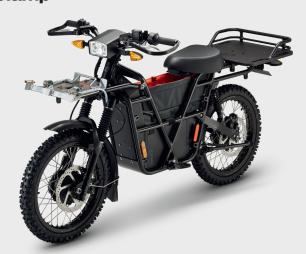

## **AWD**

WITH 2 X HUB MOTORS

# 50kph

TOP SPEED

# **150kg**

MAX CARRY WEIGHT

## 80km

OFF-ROAD RANGE\*

## 6hrs

FULL CHARGE TIME

# **19 lugs**

TO SECURE AND CARRY GEAR

\*120km Max range achieved under test conditions.