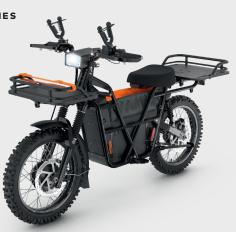

### 2×2 Special Edition + Hunt Kit

Was \$10,258 incl GST+ Freight

\$9,444 incl GST + Freight

While stocks last

#### **UBCO ACCESSORIES**

- Front Cargo Deck
- Rear Cargo Deck
- · Lever Guards
- Gun/Bow mounts
- Extra kickstand
- Mud tyres
- Peak Design phone mount
- Giant Loop Pronghorn straps
- Centre carry-all
- Rear Carry Case (30L)