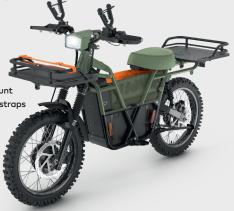

### 2×2 Special Edition + Hunt Kit

Was \$10,258 incl GST+ Freight

\$9,444 incl GST + Freight

While stocks last

#### **UBCO ACCESSORIES**

- Front Cargo Deck
- Rear Cargo Deck
- · Lever Guards
- Gun/Bow mounts
- Extra kickstand
- Mud tyres
- Peak Design phone mount
- Giant Loop Pronghorn straps
- Centre carry-all
- Rear Carry Case (30L)