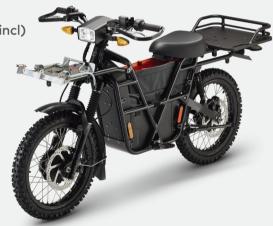

# 2X2 ADVENTURE BIKE - WITH FARM KIT + REALPRO CLAMP

Was \$8,034.78 excl GST

**\$7,471.31 excl** (\$8,592.01 incl)

+ Shipping

### UBCO ACCESSORIES

- RealPro clamp
- Lever guards
- Rear cargo deck
- Centre carry-all
- Knobbly tyres
- Extra kickstand