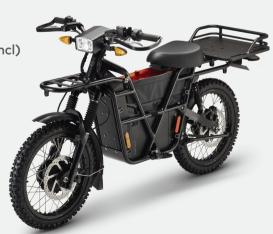

# 2X2 ADVENTURE BIKE - WITH FARM KIT

Was <del>\$7,694.78</del> excl GST

**\$7,131.31 excl** (\$8,201.01 incl)

+ Shipping

#### UBCO ACCESSORIES

- Lever guards
- Rear cargo deck
- Centre carry-all
- Knobbly tyres
- Extra kickstand