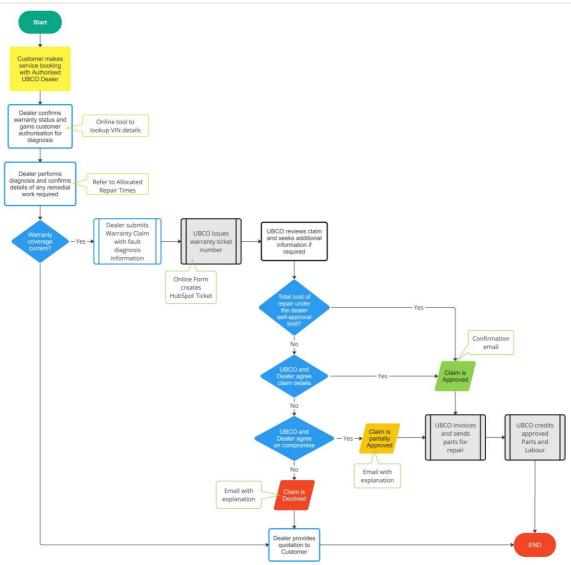

Refer to Appendix 1 for the Warranty Claim process flow. Refer to Appendix 2 to Allocated Repair Times

### **UBCO CLAIM PRE-APPROVAL**

For claims representing a total claimed value over \$250+ GST, Approval from the UBCO warranty team is required before repairs are conducted.

Refer to Appendix 1 for the Warranty Claim process flow. Refer to Appendix 2 to Allocated Repair Times

### **APPENDIX 1 WARRANTY CLAIM PROCESS**