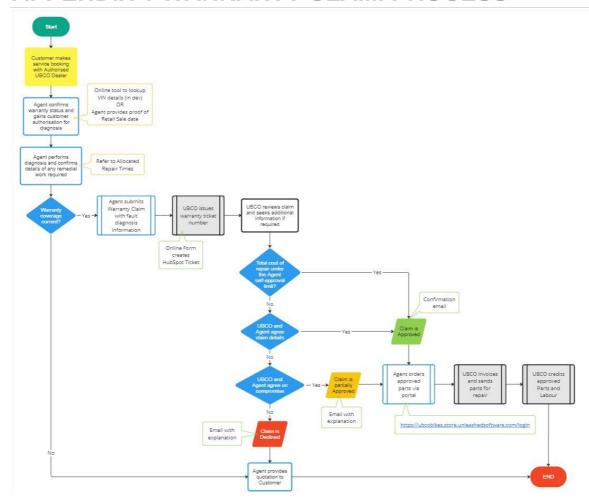

## **APPENDIX 1 WARRANTY CLAIM PROCESS**

### DEALER CLAIM SELF-APPROVAL

In order to facilitate timely repairs, and minimise down-time for our customers, Approved UBCO Dealers and Service Agents may use their knowledge of UBCO's warranty policy to self-approve warranty claims representing a total claimed value of less than \$250+ GST.

### **UBCO CLAIM PRE-APPROVAL**

For claims representing a total claimed value over \$250+ GST, Approval from the UBCO warranty team is required before repairs are conducted.

Refer to Appendix 1 for the Warranty Claim process flow. Refer to Appendix 2 to Allocated Repair Times

Refer to Appendix 1 for the Warranty Claim process flow. Refer to Appendix 2 to Allocated Repair Times