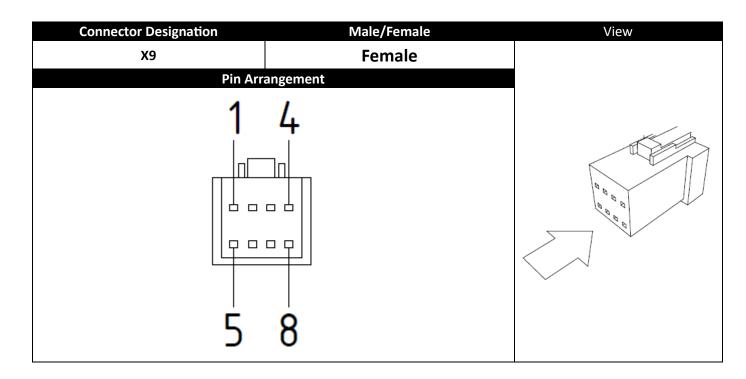

## Connector Diagram - Wire-to-Wire (X9)

| Pin Number | Wire Colour<br>Controller Side | Wire Colour<br>Motor Side | Connects                     | Description |
|------------|--------------------------------|---------------------------|------------------------------|-------------|
| 1          | Red                            | Red                       | Rear Controller - Rear Motor | Hall +5V    |
| 2          |                                |                           |                              |             |
| 3          |                                |                           |                              |             |
| 4          | Black                          | Black                     | Rear Controller - Rear Motor | Hall 0 VDC  |
| 5          | Green                          | Blue                      | Rear Controller - Rear Motor | Hall C      |
| 6          | Orange                         | Green                     | Rear Controller - Rear Motor | Hall A      |
| 7          | Yellow                         | Yellow                    | Rear Controller - Rear Motor | Hall B      |
| 8          | Blue                           | White                     | Rear Controller - Rear Motor | Motor Temp  |